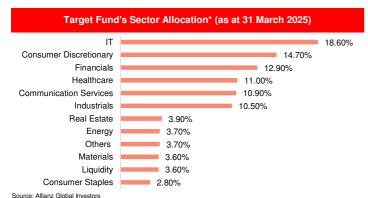

ged Class MYR-Hedged Class Unit in Circulation* USD Class AUD-Hedged Class SGD-Hedged Class MYR-Hedged Class |

#### USD Class USD 1.1850 (18 Feb 2025) AUD-Hedged Class AUD 1.0901 (18 Feb 2025) SGD-Hedged Class SGD 1.1293 (09 Dec 2024) MYR-Hedged Class MYR 1.1807 (09 Dec 2024)

## 1- Year NAV Low\*

| USD Class        | USD 1.0842 (05 Aug 2024) |
|------------------|--------------------------|
| AUD-Hedged Class | AUD 1.0007 (22 Apr 2024) |
| SGD-Hedged Class | SGD 1.0366 (22 Apr 2024) |
| MYR-Hedged Class | MYR 1.0360 (13 Mar 2025) |

Source: AmFunds Management Berhad

The above fees and charges may be subject to any applicable taxes and/or duties (imposed by the Government of Malaysia which are payable by the unit holder(s) and/or the Fund (as the case may be) at the prevailing rate.





#### 



<sup>\*</sup>As percentage of NAV. Please note that asset exposure for the Target Fund is subject to frequent change on a daily basis.

## Target Fund Manager's Commentary (as at 31 March 2025)

In our 2025 outlook, we wrote that the equity market's path would not be linear, with bouts of volatility throughout the year. We also noted convertible securities and high yield bonds – given their defensive characteristics could mitigate equity market weakness. This scenario materialised in Q1. The portfolio is well positioned if volatility persists without sacrificing upside participation and income-generation potential.

The US economy could expand in 2025, but tariff, government reform, and immigration measures are becoming a bigger headwind than previously thought. However, tailwin