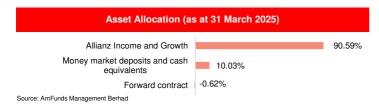

edged Class MYR-Hedged Class Unit in Circulation* USD Class AUD-Hedged Class SGD-Hedged Class MYR-Hedged Class |

#### USD Class USD 1.1850 (18 Feb 2025) AUD-Hedged Class AUD 1.0901 (18 Feb 2025) SGD-Hedged Class SGD 1.1293 (09 Dec 2024) MYR-Hedged Class MYR 1.1807 (09 Dec 2024)

## 1- Year NAV Low\*

| USD Class        | USD 1.0842 (05 Aug 2024) |
|------------------|--------------------------|
| AUD-Hedged Class | AUD 1.0007 (22 Apr 2024) |
| SGD-Hedged Class | SGD 1.0366 (22 Apr 2024) |
| MYR-Hedged Class | MYR 1.0360 (13 Mar 2025) |

Source: AmFunds Management Berhad

The above fees and charges may be subject to any applicable taxes and/or duties (imposed by the Government of Malaysia which are payable by the unit holder(s) and/or the Fund (as the case may be) at the prevailing rate.





#### 



<sup>\*</sup>As percentage of NAV. Please note that asset exposure for the Target Fund is subject to frequent change on a daily basis.

## Target Fund Manager's Commentary (as at 31 March 2025)

In our 2025 outlook, we wrote that the equity market's path would not be linear, with bouts of volatility throughout the year. We also noted convertible securities and high yield bonds – given their defensive characteristics could mitigate equity market weakness. This scenario materialised in Q1. The portfolio is well positioned if volatility persists without sacrificing upside participation and income-generation potential.

The US economy could expand in 2025, but tariff, government reform, and immigration measures are becoming a bigger headwind than previously thought. However, tailw