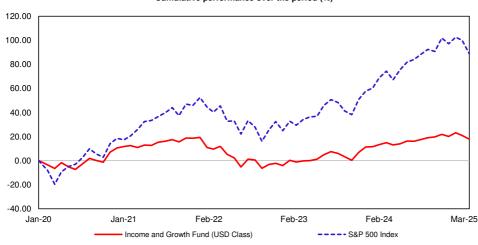

## Fund Performance (as at 31 March 2025)

#### Cumulative performance over the period (%)

Past performance is not necessarily indicative of future performance. Unit prices and investment returns may go down as well as up Source: AmFunds Management Berhad