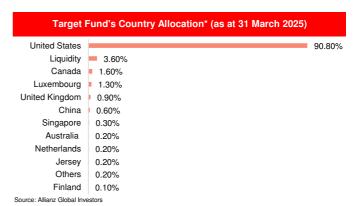

MYR-Hedged Class Unit in Circulation* USD Class AUD-Hedged Class SGD-Hedged Class MYR-Hedged Class |

#### USD Class USD 1.1850 (18 Feb 2025) AUD-Hedged Class AUD 1.0901 (18 Feb 2025) SGD-Hedged Class SGD 1.1293 (09 Dec 2024) MYR-Hedged Class MYR 1.1807 (09 Dec 2024)

## 1- Year NAV Low\*

| USD Class        | USD 1.0842 (05 Aug 2024) |
|------------------|--------------------------|
| AUD-Hedged Class | AUD 1.0007 (22 Apr 2024) |
| SGD-Hedged Class | SGD 1.0366 (22 Apr 2024) |
| MYR-Hedged Class | MYR 1.0360 (13 Mar 2025) |

Source: AmFunds Management Berhad

The above fees and charges may be subject to any applicable taxes and/or duties (imposed by the Government of Malaysia which are payable by the unit holder(s) and/or the Fund (as the case may be) at the prevailing rate.





#### 



<sup>\*</sup>As percentage of NAV. Please note that asset exposure for the Target Fund is subject to frequent change on a daily basis.

## Target Fund Manager's Commentary (as at 31 March 2025)

In our 2025 outlook, we wrote that the equity market's path would not be linear, with bouts of volatility throughout the year. We also noted convertible securities and high yield bonds – given their defensive characteristics could mitigate equity market weakness. This scenario materialised in Q1. The portfolio is well positioned if volatility persists without sacrificing upside participation and income-generation potential.

The US economy could expand in 2025, but tariff, government reform, and immigration measures are becoming a bigger headwind than previously thought. However, tailwinds such a